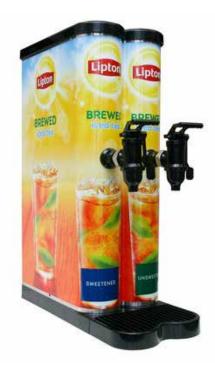

## **Tea Towers**(Non-carb Dispensers)

Taprite non-carb dispensers, for post-mix beverages, provide superior ratio control and superior reliability in a robust format that is easy to install and service. No graphics are included with the unit to allow for easy brand customization. They are shipped with drip tray, base, and fittings, and are designed for use with bag-in-box or fresh brewed tea concentrate.

## Available sizes

- · One (1) valve scalloped
- · Two (2) valve scalloped

Taprite Inc. | sales-us@aalberts-dt.com | T.1-800-779-8488 | www.taprite.com | www.disptek.com/taprite