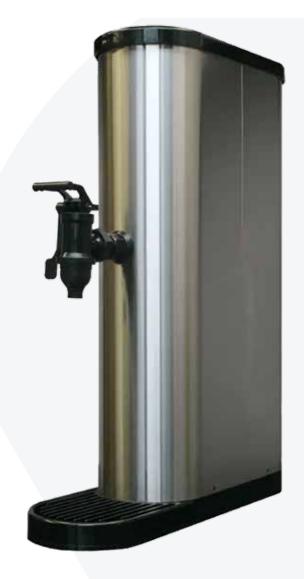

## **Tea Towers**(Non-carb Dispensers)

Taprite non-carb dispensers, for post-mix beverages, provide superior ratio control and superior reliability in a robust format that is easy to install and service. No graphics are included with the unit to allow for easy brand customization. They are shipped with drip tray, base, and fittings, and are designed for use with bag-in-box or fresh brewed tea concentrate.

## Available sizes

- · One (1) valve scalloped
- · Two (2) valve scalloped

Taprite Inc. | sales-us@aalberts-dt.com | T.1-800-779-8488 | www.taprite.com | www.disptek.com/taprite